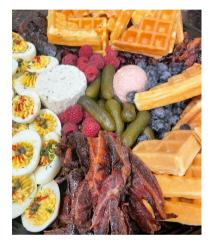

### Select Three:

Maple-chipotle Brown sugar bourbon Coffee & cocoa Balsamic brown sugar Roasted garlic

### Includes:

Waffles, deviled eggs, boursin cheese, gherkins, butter jam, fresh berries